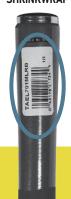

MARK: ROD, REEL OR COMBO

\* 7IP/POSTAL

4. THE ACTUAL UPC BARCODE CUT FROM YOUR TATULA PRODUCT (BOX OR TAG).

(UPC BARCODES MUST BE ORIGINALS, CLIPPED FROM ONE OF THESE THREE LOCATIONS ON TATULA PACKAGING):

IIIII

BARCODE FROM TATULA REEL BOX

BARCODE FROM TATULA ROD SHRINKWRAP

UPC PHOTO COPIES ARE NOT ACCEPTED. ANY OTHER TYPE OF BARCODE IS NOT ACCCEPTED

BARCODE FROM TATULA ROD HANG TAG