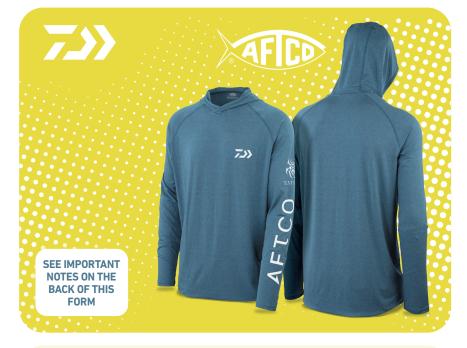

# BUY ANY TATULA ROD, REEL OR COMBO AND GET A FREE DAIWA/AFTCO HOODED PERFORMANCE SHIRT (A \$59.95(USD) VALUE!)

### TO RECEIVE YOUR DAIWA/AFTCO HOODED PERFORMANCE SHIRT: LIMIT TWO REDEMPTIONS PER ADDRESS

- Purchase any US or Canadian models of DAIWA TATULA REELS, TATULA RODS or TATULA COMBOS between February 1, 2025 and May 31, 2025 (NO EX-CEPTIONS). Items must be Purchased from an authorized US/Canada retailer. US and Canadian residents only.
- Complete all requested information on this form, include all qualifying UPC barcodes and printed store receipt(s).
- 3. Mail proof-of-purchase plus postage (see Item #4 for details). Must be postmarked by June 30, 2025 (NO EXCEPTIONS). Limit two redemptions per address. Please use one form to enter up to two redemptions (must be sent in together). Must include Postage, All Qualifying UPC barcodes and Printed Store Receipt(s).