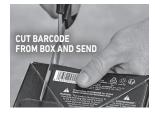

MARK: ROD, REEL OR COMBO

\* 7IP/POSTAL

4. THE ACTUAL UPC BARCODE CUT FROM YOUR TATULA PRODUCT (BOX OR TAG).

(UPC BARCODES MUST BE ORIGINALS, CLIPPED FROM ONE OF THESE THREE LOCATIONS ON TATULA PACKAGING):

IIIII

BARCODE FROM TATULA REEL BOX

BARCODE FROM TATULA ROD SHRINKWRAP

UPC PHOTO COPIES ARE NOT ACCEPTED. ANY OTHER TYPE OF BARCODE IS NOT ACCCEPTED

BARCODE FROM TATULA ROD HANG TAG