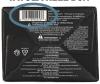

MARK: ROD, REEL OR COMBO

\* 7IP/POSTAL

4. THE ACTUAL UPC BARCODE CUT FROM YOUR TATULA PRODUCT (BOX OR TAG).

(UPC BARCODES MUST BE ORIGINALS, CLIPPED FROM ONE OF THESE THREE LOCATIONS ON TATULA PACKAGING):

IIIII

BARCODE FROM TATULA REEL BOX

BARCODE FROM TATULA ROD SHRINKWRAP

UPC PHOTO COPIES ARE NOT ACCEPTED. ANY OTHER TYPE OF BARCODE IS NOT ACCCEPTED

BARCODE FROM TATULA ROD HANG TAG